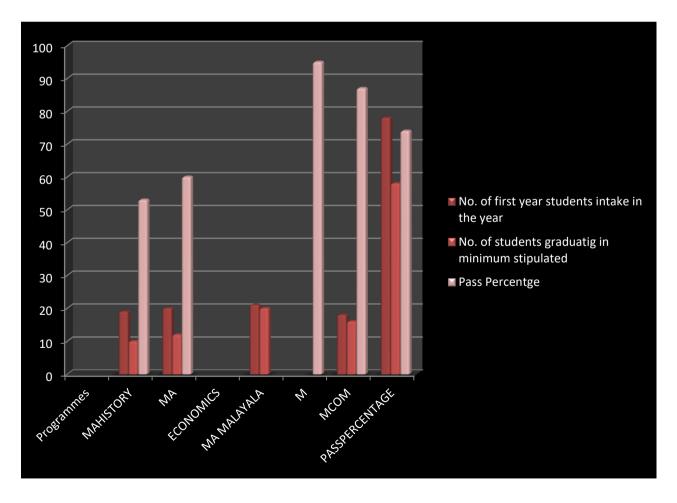

## PG [2YearProgram(s)]:RESULT-2022-23

| Programmes          | No. of<br>first year<br>students<br>intake in<br>the year | No. of first<br>year<br>students<br>admitted<br>in the<br>year | Academic<br>Year | No. of students graduatig in minimum stipulated time | Pass<br>Percentge |
|---------------------|-----------------------------------------------------------|----------------------------------------------------------------|------------------|------------------------------------------------------|-------------------|
| MAHISTORY           | 19                                                        | 19                                                             | 2022-23          | 10                                                   | 53                |
| MA<br>ECONOMICS     | 20                                                        | 20                                                             | 2022-23          | 12                                                   | 60                |
| MA<br>MALAYALA<br>M | 21                                                        | 21                                                             | 2022-23          | 20                                                   | 95                |
| MCOM                | 18                                                        | 18                                                             | 2022-23          | 16                                                   | 87                |
| Total               | 78                                                        | 78                                                             |                  | 58                                                   | 74                |

The above data shows the results of PG 2020-22 batches. Out of 78 students 58 students have passed all the examinations and the pass percentage is 74 %.