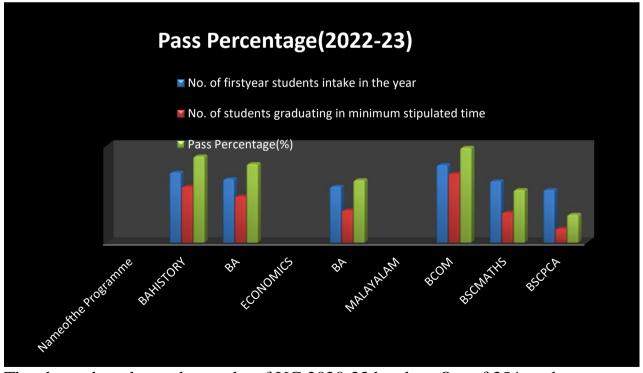

## UG [3YearProgram(s)]: RESULT-2022-23

| Name of the<br>Programme | No. of first<br>year<br>student's<br>intake in<br>the year | No. of<br>first year<br>students<br>admitted<br>in the<br>year | Academic<br>Year | No. of<br>students<br>graduating<br>in minimum<br>stipulated<br>time | Pass<br>Percentage |
|--------------------------|------------------------------------------------------------|----------------------------------------------------------------|------------------|----------------------------------------------------------------------|--------------------|
| BA HISTORY               | 65                                                         | 65                                                             | 2022-23          | 52                                                                   | 80                 |
| BA ECONOMICS             | 59                                                         | 59                                                             | 2022-23          | 43                                                                   | 73                 |
| BA MALAYALAM             | 52                                                         | 52                                                             | 2022-23          | 30                                                                   | 58                 |
| B Com                    | 72                                                         | 72                                                             | 2022-23          | 64                                                                   | 88                 |
| BSc MATHS                | 57                                                         | 57                                                             | 2022-23          | 28                                                                   | 49                 |
| BSc PCA                  | 49                                                         | 49                                                             | 2022-23          | 13                                                                   | 26                 |
| Total                    | 354                                                        | 354                                                            |                  | 230                                                                  | 65                 |

**UG Pass Percentage** 

The above data shows the results of UG 2020-23 batches. Out of 354 students, 230 students have passed all the examinations and the pass percentage is 65%.