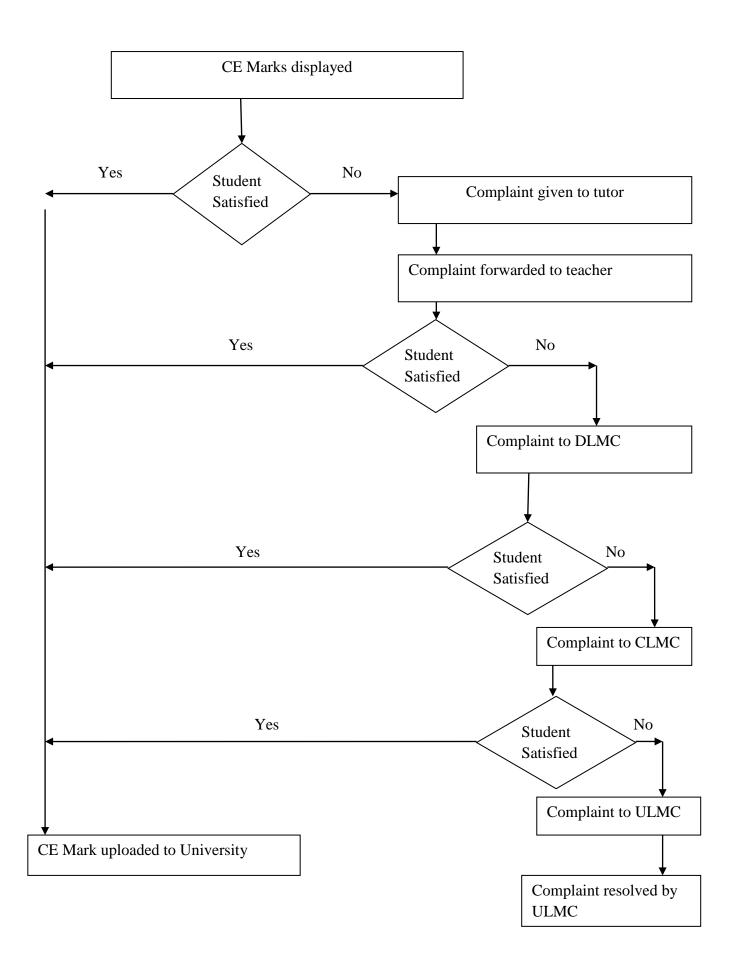

Mednag. 12/11/14  CLMC Cowadness                                                                                                                            |
| The gefest was andicted and assign ment was modified. Now me Alchal is awald out to the marks.  The student is substituted and no fusion                    |
| acton is needed.                                                                                                                                            |
| Nodingel  21/11/14  CLME Goodnach:                                                                                                                          |
| (LMC Gordnah)                                                                                                                                               |