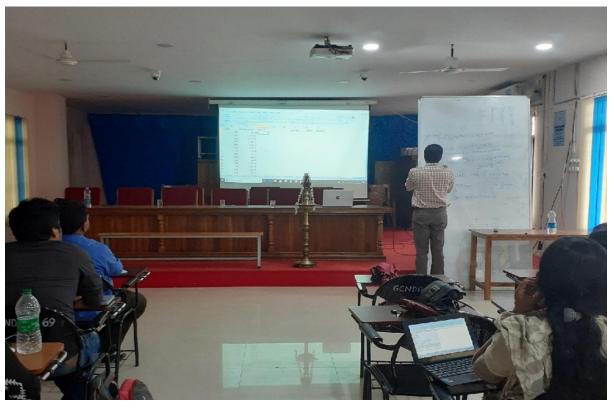

### INFORMATION AND COMMUNICATION TECHNOLOGY FOR TEACHING

We have a full-fledged ICT enabled A/C Seminar hall with a seating capacity of 150 students. Out of 27 class rooms Seventeen class rooms have roof mounted LCD Projectors. Most of the theory classes make use of these facilities. The Online Resource Initiatives of Collegiate Education (ORICE) club conducts regular telecast of online classes by experts in both communicative English and other popular topics. For enriching the communicative abilities of the students the college has made available Advanced Digital Language Laboratory with interactive language lab software, twenty client nodes and a server. The swayam courses are attended by teachers to upgrade their knowledge.