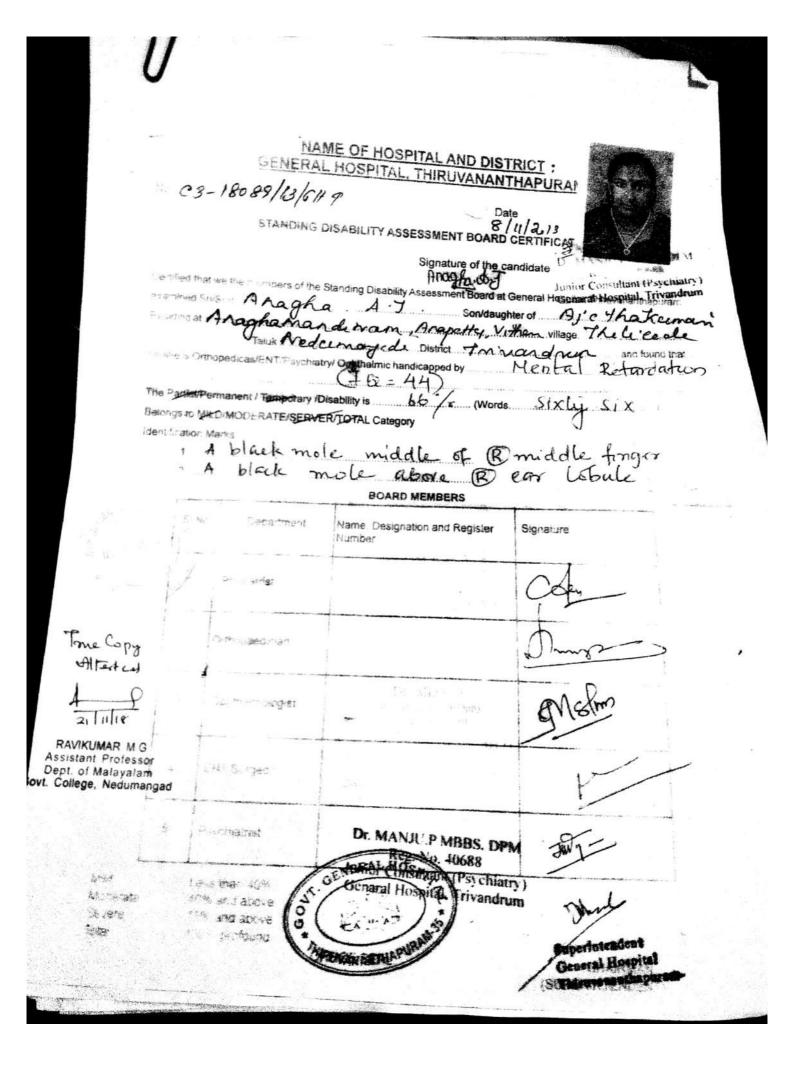

| A)                                    |           |



Recent Passport

# GENERAL HOSPITAL, THIRUVANANTHAPURAM

No. 63 6305/16/10/11

Date

17/6/16.

### STANDING DISABILITY ASSESSMENT BOARD CERTIFICATE

Signature of the candidate

|   | 435   |  |
|---|-------|--|
|   |       |  |
| 1 |       |  |
|   |       |  |
|   | 1     |  |
|   | W 654 |  |
|   |       |  |

| Certified that we the members of the Standing Disability Assessment Board at General Hospital, Third ananthapuram examined Sri/Smt. A K HILA. S. Son/daughter of Lale Machus examined Sri/Smt. A shally Bravan, Shanacede Mylaklavillage kalikkadu.  Residing at A shally Bravan, Shanacede Mylaklavillage kalikkadu.  Taluk laffakkadu District. Invendoum, and found that |
|-------------------------------------------------------------------------------------------------------------------