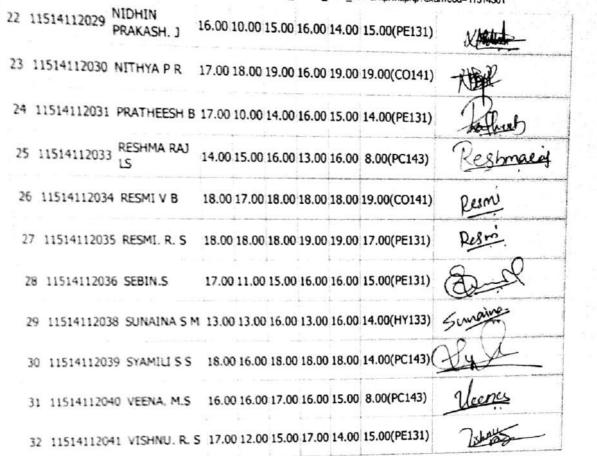

| 17.00 | 100   | 1.7.0   | 1.0.0   |         | 0 16.00(PE131        | - ARE                                                                                                                             |

# exams.keralauniversity.ac.in/Login/print\_course\_wise\_camarkprint.php?examcod=11514501



| Code  | Name of the Subject                                                                                                                                                               |
|-------|-----------------------------------------------------------------------------------------------------------------------------------------------------------------------------------|
| 01    | Bhashaasasthram, Bhashaacharithram, ML 1541)                                                                                                                                      |
| 02    | Cherukadhaapadanam (ML 1942                                                                                                                                                       |
| 03    | Nadodi Vignyanam ( ML 1543 )