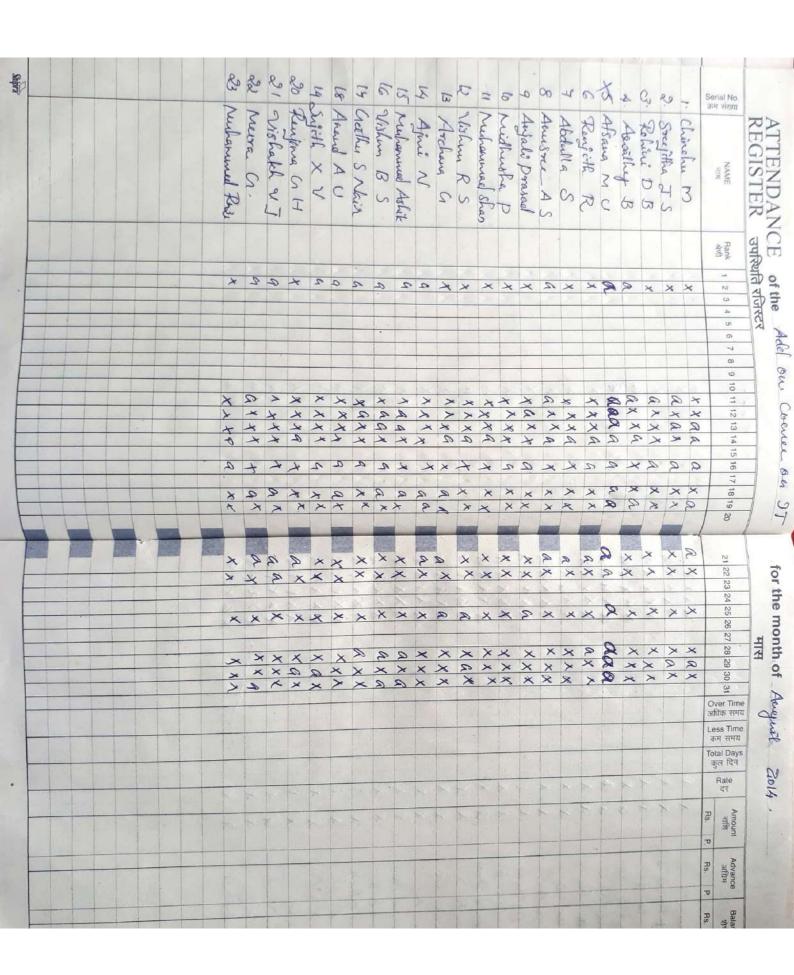

|      |    |              |       |      |       |           |                     |                       |      |                       |
|                         |                            |              |     | -   |     |    |   |     |   |    |      |      |     |       |      |     |      | -  |     |      |       |      |    |              |       |      |       |           | -                   |                       |      |                       |
| Shipra                  |                            |              |     |     | 1   |    |   |     |   |    |      |      |     | 1     |      |     |      |    |     |      |       |      |    |              |       |      |       |           |                     |                       |      |                       |



| Pank 1 2 3 4 5  1. Chinchu M  2. Souchitha J S  3. Rohini D B  4. Ascorthy B  6. Rewith R  7. Abdulla S  8. Anusore A S  9. Anjali prased  10 Midhusha P  11 Mihannad shas  12 Wishim R S  13 Archana C  14 Afmi N  15 Muhannad Ahik  16 Wishim B-S  14 Crethu S Nain  18 Arand A U  19 Sujith X V  20 Renjima C  21 Wishach V J  22 Muhannad Rasi  23 Muhannad Rasi  24 A Sujith X V  26 Renjima C  27 Wishatch V J  28 Muhannad Rasi  29 Muhannad Rasi  20 Renjima C  20 X  21 Wishatch V J  22 Muhannad Rasi  23 Muhannad Rasi  24 X  25 Muhannad Rasi  26 X  27 Wishatch V J  28 Muhannad Rasi  29 Muhannad Rasi  20 X  21 Muhannad Rasi  20 X  21 Muhannad Rasi  21 A Muhannad Rasi  22 Muhannad Rasi  23 Muhannad Rasi  24 X  25 Muhannad Rasi  26 X  27 Muhannad Rasi  28 A                                     | Add