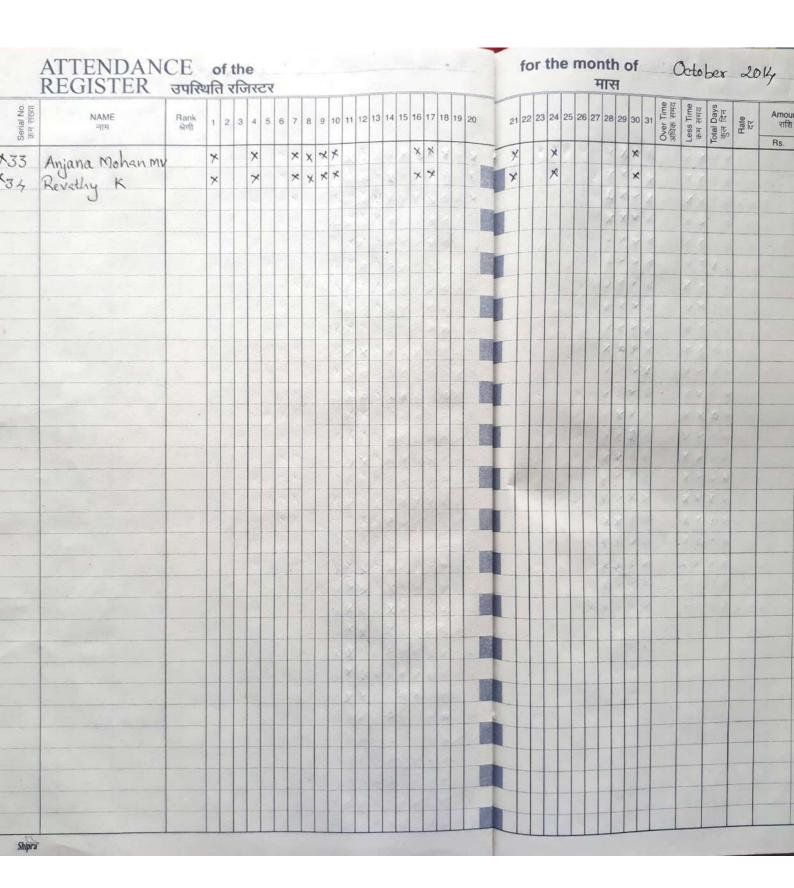

| 01 00                                                                  |                | X    |           | a   | 13   | a   | al  | aa    | 1   | 10          | 20   | K a   | CA    |      |     | a      | 18                  | a    | 1   |    |       |           | 0    | ala  | 9        | a                     |                     |                       |            | -                   | -        |    |







|                                       | ATTENDANO<br>REGISTER                                                                                                           | CE | of the      | ne .                                  | Ado | Lo               | b_ |    |      |                                         |    |             |           |         |    | f    | or | th  | e    | mo                                      | on<br>म | th<br>ास | of   |    | Ma,                   | eh_       | 20                    | 15.  | - |
|---------------------------------------|---------------------------------------------------------------------------------------------------------------------------------|----|-------------|---------------------------------------|-----|------------------|----|--