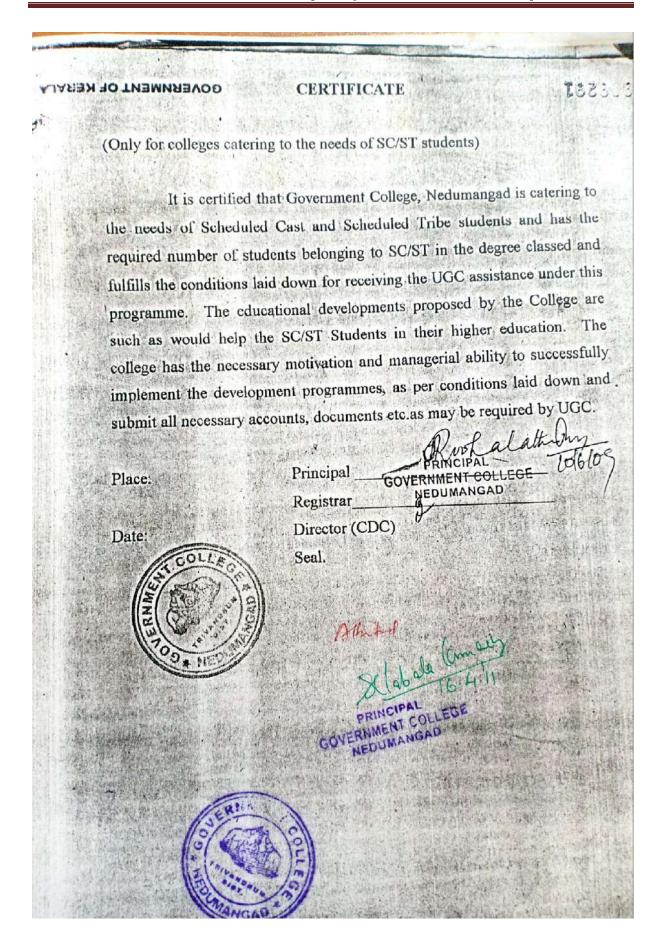

# Capability Enhancement and Development Schemes

# GOVERNMENT COLLEGE NEDUMANGAD

UNDER GOVERNMENT OF KERALA
NEDUMANGAD, THIRUVANANTHAPURAM, KERALA- 695541
Accredited by NAAC with 'B' Grade