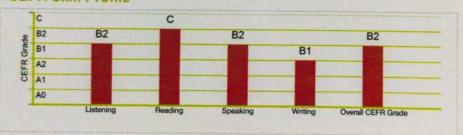

for CEFR Skill Descriptors











A joint initiative of General and Higher Education Departments, Government of Kerala

# **Candidate Report**

Candidate Name: ABHISHEK MAHENDRA M S

Organization: ASAP - Kerala

Test Date: 30/06/2019

Test Package: Four Skills Package

### Scale Score

| Skill Name             | Skill Score |
|------------------------|-------------|
| Listening              | 36/50       |
| Reading                | 46/50       |
| Speaking               | 40/50       |
| Writing                | 36/50       |
| Final Scale Score      | 158/200     |
| Grammar and Vocabulary | 37/50       |

O Marie

Janaka Pushpanathan Director South India British Council

Dr.Adeela Abdulla IAS Chief Executive Officer Additional Skill Acquisition Programme

## **CEFR Skill Profile**



Please turn over for CEFR Skill Descriptors

This is to certify that the candidate has taken the British Council's Aptis test that was conducted under the auspices of the Government of Kerala.