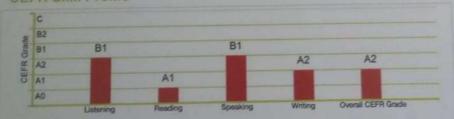

### **DIPLOMA IN TOURISM MARKETING AND E-TICKETING:**

Diploma in Tourism Marketing and E-ticketing was introduced in 2012-13, but the programme continued till 2016-17 ( 5 Years). The attendance statement is enclosed herewith.