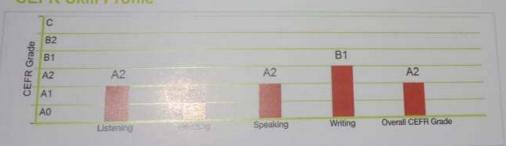

## 1.1.2 - CERTIFICATE/DIPLOMA PROGRAMMES

## ATTENDANCE SHEET & SAMPLE CERTIFICATE

### **DIPLOMA IN TOURISM MARKETING AND E-TICKETING:**

Diploma in Tourism Marketing and E-ticketing was introduced in 2012-13, but the programme continued till 2016-17 ( 5 Years). The attendance statement is enclosed herewith.