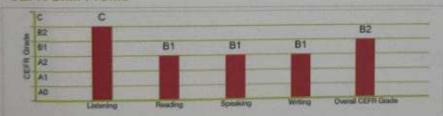

### **DIPLOMA IN TOURISM MARKETING AND E-TICKETING:**

Diploma in Tourism Marketing and E-ticketing was introduced in 2012-13, but the programme continued till 2016-17 ( 5 Years). The attendance statement is enclosed herewith.