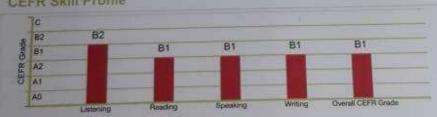

## 1.1.2 - CERTIFICATE/DIPLOMA PROGRAMMES

## ATTENDANCE SHEET & SAMPLE CERTIFICATE

### **DIPLOMA IN TOURISM MARKETING AND E-TICKETING:**

Diploma in Tourism Marketing and E-ticketing was introduced in 2012-13, but the programme continued till 2016-17 ( 5 Years). The attendance statement is enclosed herewith.