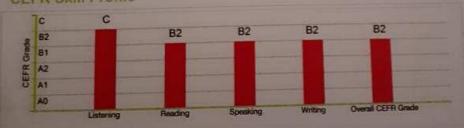

### **DIPLOMA IN TOURISM MARKETING AND E-TICKETING:**

Diploma in Tourism Marketing and E-ticketing was introduced in 2012-13, but the programme continued till 2016-17 ( 5 Years). The attendance statement is enclosed herewith.