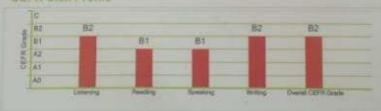

### **DIPLOMA IN TOURISM MARKETING AND E-TICKETING:**

Diploma in Tourism Marketing and E-ticketing was introduced in 2012-13, but the programme continued till 2016-17 ( 5 Years). The attendance statement is enclosed herewith.