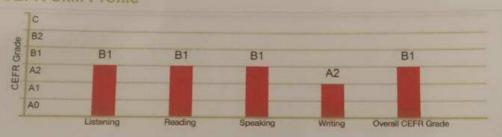

### **DIPLOMA IN TOURISM MARKETING AND E-TICKETING:**

Diploma in Tourism Marketing and E-ticketing was introduced in 2012-13, but the programme continued till 2016-17 ( 5 Years). The attendance statement is enclosed herewith.